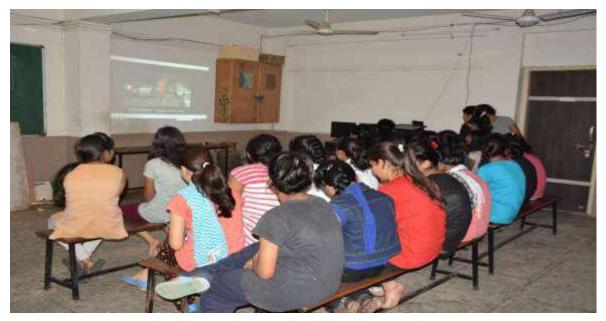

• UGC has uploaded a film on anti-ragging on its website. Download the same and give wide publicity amongst the students, before the start of the academic session. Besides, this may be constantly monitored during the entire period of the academic session.