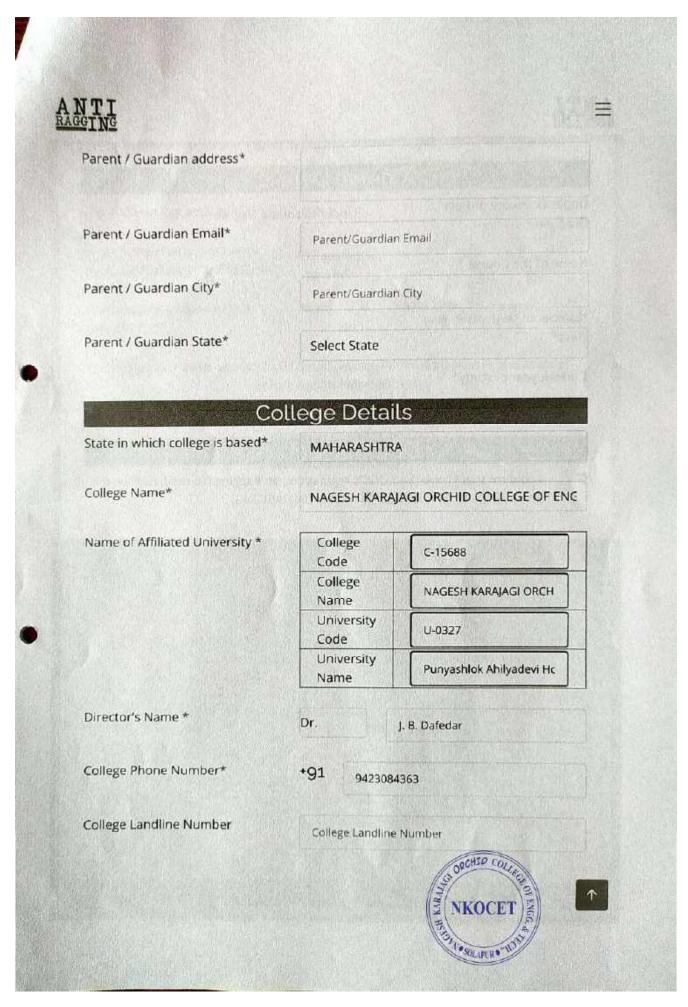

#### Affidavit Registration Form For Affiliated Colleges

Fields marked with \* are compulsory.

#### Student's Details

First Name \* First Name

Middle Name Middle Name

Surname / Last Name \* Surname / Last Name

Gender \* Male

Nationality\* Nationality

State\* Select State

City\*

Mobile Number\* +91 Mobile Number

Email\* Emaill ID

#### Parent / Guardian Details

Parent / Guardian Name\*

Parent/Guardian name

1

|  | - | - | • |
|--|---|---|---|
|  |   |   |   |
|  | _ | - | = |
|  |   |   |   |
|  |   |   |   |
|  |   |   |   |

| Course Details                      |                       |  |  |  |
|-------------------------------------|-----------------------|--|--|--|
| Under Graduate or Post<br>Graduate* | Under Graduate Degree |  |  |  |
| Name of the Course *                | Civil Engg.           |  |  |  |
| Number of students in your class*   | 60                    |  |  |  |
| Current year of study*              | Select                |  |  |  |